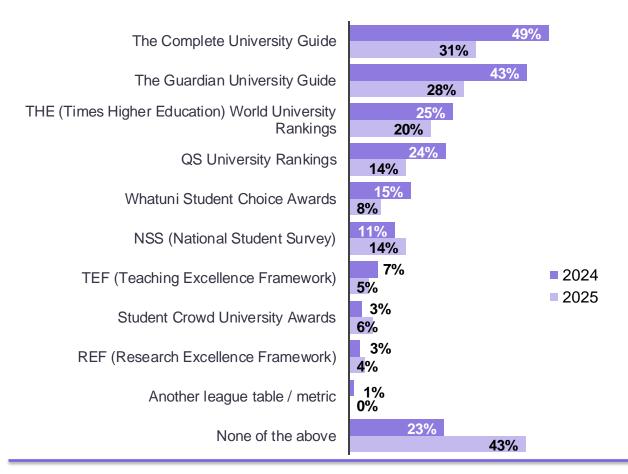

# League tables / metrics used

Overall, more than three quarters (77%) of 2024 entry respondents had used at **least one league table or metric** when deciding which universities to apply to, compared to 57% of 2025 entry respondents. Of those who used league tables / metrics, each used an average of around 2 tables/metrics each.

Almost one quarter (23%) of 2024 entry respondents, and more than two fifths (43%) of 2025 entry respondents said they hadn't used any at this stage in their decision making. Respondents from both years of entry were most likely to use **The Complete University Guide and The Guardian University Guide.** 

Q: Which, if any, of the following league tables / metrics have you used when deciding which universities to apply to? (Multiple response) By year of entry.